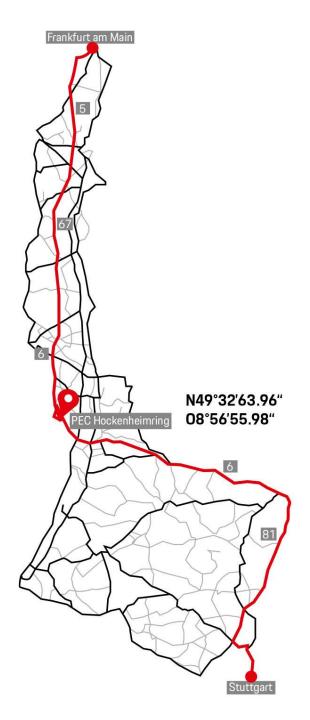

### **Distances**

Mannheim and Heidelberg are approximately 20 km away from the Porsche Experience Center Hockenheimring. The distance between the metropolis Frankfurt am Main as well as the Porsche headquarters in Stuttgart-Zuffenhausen and the PEC is just under 100 km or about one hour to drive.

## How to reach us by car

The Porsche Experience Center Hockenheimring has excellent links to the transport network via the A6 motorway. Take exit 29 signposted "Schwetzingen/Hockenheim" and follow the B39 to "Hockenheim". Then take the exit signposted "Hockenheim Nord" and follow the signs to the Hockenheimring. When you reach the Hockenheimring circuit, the Porsche Experience Center is clearly signposted (over the Continental bridge towards the Paddock).